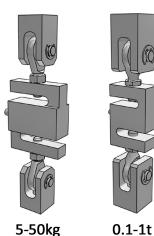

## **Dimensions (in mm)**

5-50kg

2-5t

| CAPACITY (t) | Н   | L    | L1 | H1   | Т    |
|--------------|-----|------|----|------|------|
| 0.005-0.05   | 174 | 50.8 | 23 | 63.5 | M 10 |
| 0.1-1        | 236 | 51   | 36 | 76   | M 16 |
| 2-5          | 326 | 76   | 54 | 102  | M 24 |