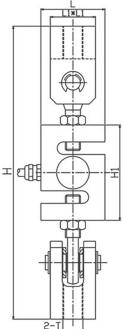

## 101M

Weighing Module

- STC load cell, High accuracy
- Load cell Material: Nickel plated alloy steel,
- Assemblies Material: Zinc plated carbon steel
- Assemblies: Clevis, rod, split washer, knuckle bearing, nut, shim
- Be suitable for any suspended hopper or vessel
- Maximum Capacity (Emax) (kg):
- 5, 10, 20, 50, 100, 200, 300, 500, 1000, 2000, 3000, 5000

## **Dimensions (in mm)**

5-50kg

2-5t

| CAPACITY (t) | Н   | L    | L1 | H1   | Т    |
|--------------|-----|------|----|------|------|
| 0.005-0.05   | 174 | 50.8 | 23 | 63.5 | M 10 |
| 0.1-1        | 236 | 51   | 36 | 76   | M 16 |
| 2-5          | 326 | 76   | 54 | 102  | M 24 |