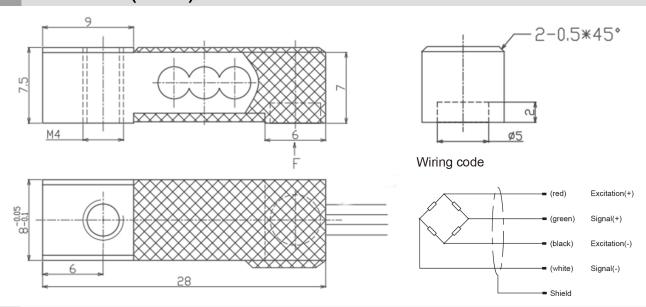

## 2808 Load Cell

- Maximum capacity (Emax)(kg): 10
- Be suitable for the fields of Infusion pump, Injection pump and other medical facility.



## Dimensions (in mm)



## **Specifications**

| Rated Load                     | kg    | 10            |
|--------------------------------|-------|---------------|
| Rated Output                   | mV/V  | 1.2±0.1       |
| Zero Balance                   | %R.O. | ±1            |
| Comprehensive Error            | %R.O. | ±0.05         |
| Recommended excitation voltage | VDC   | 10 /15(max)   |
| Input impedance                | Ω     | 1000±10       |
| Output impedance               | Ω     | 1000±5        |
| Insulation resistance          | ΜΩ    | ≥5000 (50VDC) |
| Safe overload                  | %R.C. | 150           |
| Ultimate overload              | %R.C. | 200           |
| Material                       |       | Aluminum      |
| Degree of protection           |       | IP65          |
| The le