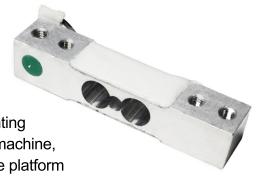

## 6012 Load Cell

## Single Point Load Cell

• Maximum capacity (Emax) (kg): 0.5, 1, 2, 5

• Be suitable for the fields of Electronic Scale, Counting scales, Packaging Scales, Filing machine, Knitting machine, Industrial process control, Small size and Low profile platform scales, which has huge important on weighing and control.