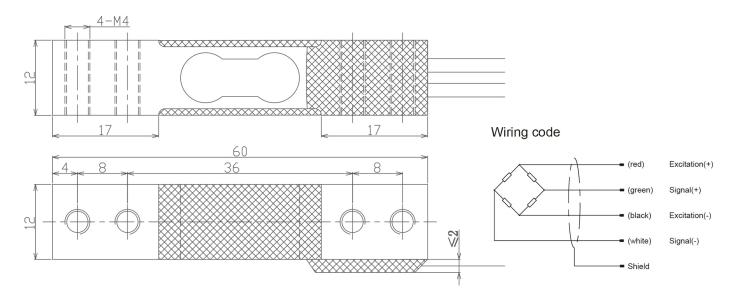

## 6012 Load Cell

## Single Point Load Cell

• Maximum capacity (Emax) (kg): 0.5, 1, 2, 5

• Be suitable for the fields of Electronic Scale, Counting scales, Packaging Scales, Filing machine, Knitting machine, Industrial process control, Small size and Low profile platform scales, which has huge important on weighing and control.



## Dimensions(mm)



## **Specifications**

| kg    | 0.5, 1, 2, 5                            |
|-------|-----------------------------------------|
| mV/V  | 1                                       |
| %R.O. | ±5                                      |
| %R.O. | ±0.05                                   |
| VDC   | 10 / 15(max)                            |
| Ω     | 410±10                                  |
| Ω     | 350±5                                   |
| ΜΩ    | ≥5000 (50VDC)                           |
| %R.C. | 150                                     |
| %R.C. | 200                                     |
|       | Aluminum                                |
|       | IP65                                    |
| m     | 0.4                                     |
| mm    | 200*200