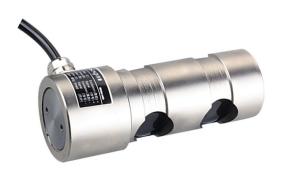

## **Load Cell**

- Maximum capacity (Emax) (t):
- 2, 5, 10, 20, 40
- Be used in rope, shackles, bearing blocks and other special scales.