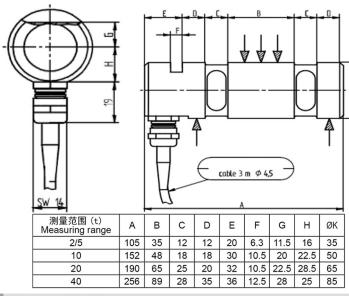

## 616 Load Pins

## **Load Cell**

- Maximum capacity (Emax) (t):
- 2, 5, 10, 20, 40
- Be used in rope, shackles, bearing blocks and other special scales.



## Dimensions(mm)





## **Specifications**

| Rated Load                     | t     | 2, 5, 10, 20, 40               |
|--------------------------------|-------|--------------------------------|
| Rated Output                   | mV/V  | 1.5                            |
| Zero Balance                   | %R.O. | ±2                             |
| Comprehensive Error            | %R.O. | ±0.5                           |
| Creep after 30 minutes         | %R.O. | ±0.2                           |
| Recommended excitation voltage | VDC   | 5-12/15(max)                   |
| Input impedance                | Ω     | 770±10                         |
| Output impedance               | Ω     | 700±5                          |
| Insulation resistance          | ΜΩ    | ≥5000 (50VDC)                  |
| Safe overlo