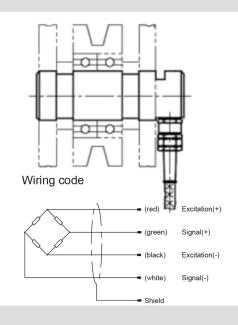

## **Specifications**

| Rated Load                     | t     | 2, 5, 10, 20, 40               |
|--------------------------------|-------|--------------------------------|
| Rated Output                   | mV/V  | 1.5                            |
| Zero Balance                   | %R.O. | ±2                             |
| Comprehensive Error            | %R.O. | ±0.5                           |
| Creep after 30 minutes         | %R.O. | ±0.2                           |
| Recommended excitation voltage | VDC   | 5-12/15(max)                   |
| Input impedance                | Ω     | 770±10                         |
| Output impedance               | Ω     | 700±5                          |
| Insulation resistance          | ΜΩ    | ≥5000 (50VDC)                  |
| Safe overload                  | %R.C. | 150                            |
| Ultimate overload              | %R.C. | 300                            |
| Material                       |       | Alloy Steel or Stainless Steel |
| Degree of protection           |       | IP66/IP68                      |
| The length of the cable        | m     | 6                              |