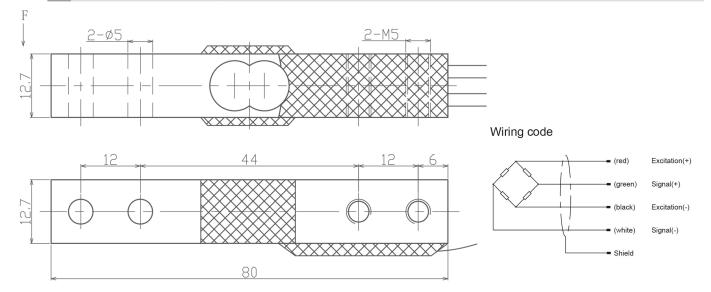

## Dimensions(mm)

## **Specifications**

| kg    | 0.5, 1, 2, 3, 5                       |
|-------|---------------------------------------|
| mV/V  | 1.1                                   |
| %R.O. | ±1                                    |
| %R.O. | ±0.05                                 |
| VDC   | 10 / 15(max)                          |
| Ω     | 1000±10                               |
| Ω     | 1000±5                                |
| ΜΩ    | ≥5000 (50VDC)                         |
| %R.C. | 150                                   |
| %R.C. | 200                                   |
|       | Aluminum                              |
|       | IP66                                  |
| m     | 0.4                                   |
| mm    | 100*100                               |
|       | mV/V %R.O. %R.O. VDC Ω MΩ %R.C. %R.C. |