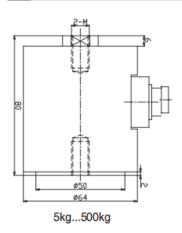

## Dimensions(mm)

| 量程 Capacity(kg) | 5-100 | 200-500 |
|-----------------|-------|---------|
| M               | M10   | M12     |