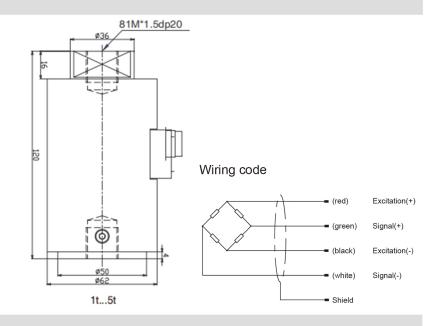

## Dimensions(mm)

| 量程 Capacity(kg) | 5-100 | 200-500 |
|-----------------|-------|---------|
| M               | M10   | M12     |

## **Specifications**

| Rated Load                     | kg    | 5, 10, 20, 50, 100, 200, 500 |  |
|--------------------------------|-------|------------------------------|--|
|                                | t     | 1, 2, 5                      |  |
| Rated Output                   | mV/V  | 2.0                          |  |
| Zero Balance                   | %R.O. | ±1.0                         |  |
| Comprehensive Error            | %R.O. | ≤±0.05                       |  |
| Creep after 30 minutes         | %R.O. | ≤±0.03                       |  |
| Recommended excitation voltage | VDC   | 5-12 /15(max)                |  |
| Input impedance                | Ω     | 380±10                       |  |
| Output impedance               | Ω     | 350±3                        |  |
| Insulation resistance          | ΜΩ    | ≥5000 (50VDC)                |  |
| Safe overload                  | %R.C. | 150                          |  |
| Ultimate overload              | %R.C. | 200                          |  |
| Material                       |       | Aluminum or Alloy Steel      |  |
| Degree of protection           |       | IP65                         |  |