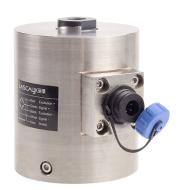

## C420 Load Cell

## **Compression Load Cell**

- Maximum capacity (Emax) (kg):5, 10, 20, 50, 100, 200, 500, 1000, 2000, 5000
- Be suitable for a wide range of applications including testing or weighing systems.