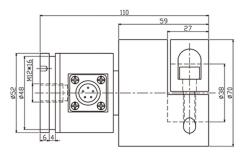

## **CLT**

## **Tension Sensor**

- Maximum capacity (Emax)(kg):
- 10, 25, 50, 75, 150, 250
- Be suitable for Papermaking, Chemical and other industries.



## Dimensions (in mm)







## **Specifications**

| Rated Load                     | kg    | 10, 25, 50, 75, 150, 250 |
|--------------------------------|-------|--------------------------|
| Rated Output                   | mV/V  | 1±0.1%                   |
| Zero Balance                   | %R.O. | ±1                       |
| Comprehensive Error            | %R.O. | ±0.3                     |
| Recommended excitation voltage | VDC   | 5-12 /15(max)            |
| Input impedance                | Ω     | 380±10                   |
| Output impedance               | Ω     | 350±5                    |
| Insulation resistance          | ΜΩ    | ≥5000 (50VDC)            |
| Safe overload                  | %R.C. | 150                      |
| Ultimate overload              | %R.C. | 300                      |
|