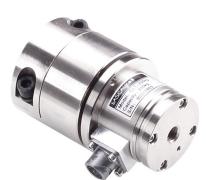

## **Tension Sensor**

- Maximum capacity (Emax)(kg):
- 10, 25, 50, 75, 150, 250
- Be suitable for Papermaking, Chemical and other industries.