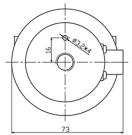

## **CLT**

## **Tension Sensor**

- Maximum capacity (Emax)(kg):
- 10, 25, 50, 75, 150, 250
- Be suitable for Papermaking, Chemical and other industries.



## Dimensions (in mm)







## **Specifications**

| Rated Load                     | kg    | 10, 25, 50, 75, 150, 250 |
|--------------------------------|-------|--------------------------|
| Rated Output                   | mV/V  | 1±0.1%                   |
| Zero Balance                   | %R.O. | ±1                       |
| Comprehensive Error            | %R.O. | ±0.3                     |
| Recommended excitation voltage | VDC   | 5-12 /15(max)            |
| Input impedance                | Ω     | 380±10                   |
| Output impedance               | Ω     | 350±5                    |
| Insulation resistance          | ΜΩ    | ≥5000 (50VDC)            |
| Safe overload                  | %R.C. | 150                      |
| Ultimate overload              | %R.C. | 300                      |
| M