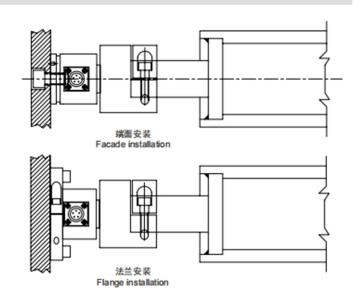

## **CLT**

## **Tension Sensor**

- Maximum capacity (Emax)(kg):
- 10, 25, 50, 75, 150, 250
- Be suitable for Papermaking, Chemical and other industries.



## Dimensions (in mm)







## **Specifications**

| Rated Load                     | kg    | 10, 25, 50, 75, 150, 250 |
|--------------------------------|-------|--------------------------|
| Rated Output                   | mV/V  | 1±0.1%                   |
| Zero Balance                   | %R.O. | ±1                       |
| Comprehensive Error            | %R.O. | ±0.3                     |
| Recommended excitation voltage | VDC   | 5-12 /15(max)            |
| Input impedance                | Ω     | 380±10                   |
| Output impedance               | Ω     | 350±5                    |
| Insulation resistance          | ΜΩ    | ≥5000 (50VDC)            |
| Safe overload                  | %R.C. | 150                      |
| Ultimate overload              | %R.C. | 300                      |
| Mat