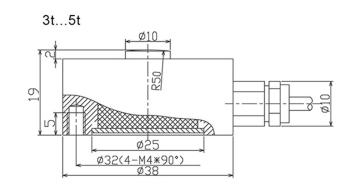

### Dimensions(mm)

#### Wiring code

| 量程 Capacity(kg) | ØΑ   | ØB | ØС | D | Е  | R  | F     |
|-----------------|------|----|----|---|----|----|-------|
| 2-20            | 20   | 15 | Ø3 | 1 | 8  | 10 | M3dp4 |
| 50-200          | 20   | 15 | Ø3 | 1 | 9  | 15 | M3dp4 |
| 500-2000        | 25.4 | 18 | Ø5 | 2 | 13 | 25 | M3dp5 |