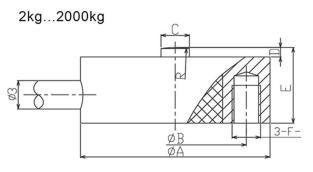

### Dimensions(mm)

#### Wiring code

| 量程 Capacity(kg) | ØΑ   | ØB | ØС | D | Е  | R  | F     |
|-----------------|------|----|----|---|----|----|-------|
| 2-20            | 20   | 15 | Ø3 | 1 | 8  | 10 | M3dp4 |
| 50-200          | 20   | 15 | Ø3 | 1 | 9  | 15 | M3dp4 |
| 500-2000        | 25.4 | 18 | Ø5 | 2 | 13 | 25 | M3dp5 |