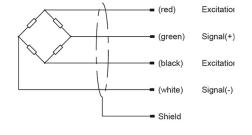

#### Wiring code

| 量程 Capacity(kg) | ØΑ   | ØB | ØС | D | Е  | R  | F     |
|-----------------|------|----|----|---|----|----|-------|
| 2-20            | 20   | 15 | Ø3 | 1 | 8  | 10 | M3dp4 |
| 50-200          | 20   | 15 | Ø3 | 1 | 9  | 15 | M3dp4 |
| 500-2000        | 25.4 | 18 | Ø5 | 2 | 13 | 25 | M3dp5 |