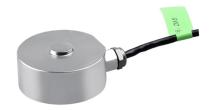

# **CM Load Cell**

#### Miniature Force Transducer

- Maximum capacity (Emax) (kg):2, 5, 10, 20, 50, 100, 200, 500, 1000
- Be suitable for a wide range of applications including testing or weighing systems, and it can be put into the device, in order to monitor the force.