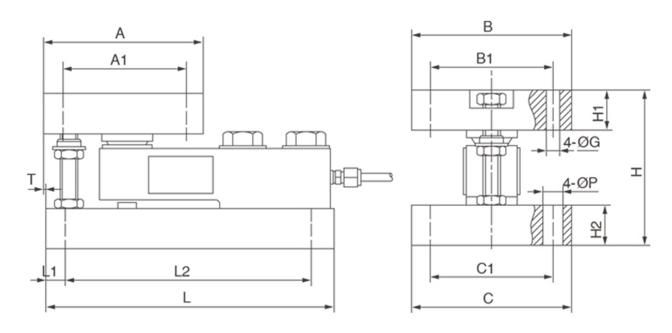

# Dimensions (in mm)

| 量程 (t)    | L     | L1 | L2  | Α   | A1  | В   | B1  | С   | C1  | Н   | H1 | H2 | ØG   | ØP | Т |
|-----------|-------|----|-----|-----|-----|-----|-----|-----|-----|-----|----|----|------|----|---|
| 0.5,1,2,3 | 286   | 32 | 226 | 150 | 124 | 128 | 102 | 112 | 80  | 102 | 28 | 23 | 11   | 13 | 3 |
| 5,7.5     | 317.5 | 32 | 257 | 178 | 146 | 152 | 120 | 152 | 102 | 130 | 38 | 30 | 17.5 | 17 | 0 |