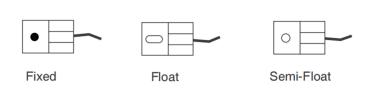

#### **Features**

- Unique structure, simplifies load cell installation on tanks, silo, and other weighing vessels
- Alloy steel, nickel plating; Stainless steel material is available
  Simple to install, express setup
- High accuracy load cell, High comprehensive precision
- Three different module types: Fixed, Semi-float, Full-float
- Remove the weighing error thermal expansion, contraction
- Support the bolt, prevent the equipment to avoid upsetting
- Reducing load cell damage and plant down-time
- Suitable for tanks, silo, and others weighing control