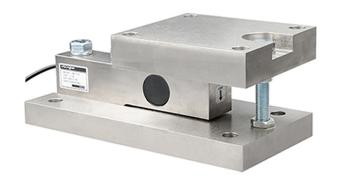

### Weighing Module

- Maximum Capacity (Emax) (t):0.5, 1, 2, 3, 5, 7.5
- Suitable for tanks, silo, and other weighing control.

#### **Features**

- Unique structure, simplifies load cell installation on tanks, silo, and other weighing vessels
- Alloy steel, nickel plating; Stainless steel material is available
  Simple to install, express setup
- High accuracy load cell, High comprehensive precision
- Three different module types: Fixed, Semi-float, Full-float
- Remove the weighing error thermal expansion, contraction
- Support the bolt, prevent the equipment to avoid upsetting
- Reducing load cell damage and plant down-time
- Suitable for tanks, silo, and others weighing control

### **Specifications**

| Load Cell            |       | SB                |
|----------------------|-------|-------------------|
| Rated Load           | t     | 0.5, 1, 2, 3, 5   |
| Rated Output         | mA    | 2±0.005           |
| Safe overload        | %R.C. | 150               |
| Ultimate overload    | %R.C. | 300               |
| Degree of protection |       | IP67              |
| Mising code          | Ex:   | Red: + Black: -   |
| Wiring code          | Sig:  | Green: + White: - |