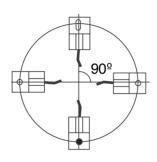

3, 5   |
| Rated Output         | mA    | 2±0.005           |
| Safe overload        | %R.C. | 150               |
| Ultimate overload    | %R.C. | 300               |
| Degree of protection |       | IP67              |
| Mising code          | Ex:   | Red: + Black: -   |
| Wiring code          | Sig:  | Green: + White: - |



# Dimensions (in mm)



| 量程 (t)    | L     | L1 | L2  | Α   | A1  | В   | B1  | С   | C1  | Н   | H1 | H2 | ØG   | ØP | Т |
|-----------|-------|----|-----|-----|-----|-----|-----|-----|-----|-----|----|----|------|----|---|
| 0.5,1,2,3 | 286   | 32 | 226 | 150 | 124 | 128 | 102 | 112 | 80  | 102 | 28 | 23 | 11   | 13 | 3 |
| 5,7.5     | 317.5 | 32 | 257 | 178 | 146 | 152 | 120 | 152 | 102 | 130 | 38 | 30 | 17.5 | 17 | 0 |

# Installation



Rectangular layout







Radial Layout