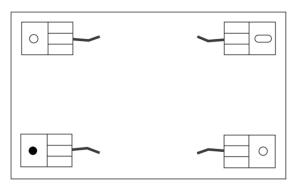

| t     | 0.5, 1, 2, 3, 5   |
| Rated Output         | mA    | 2±0.005           |
| Safe overload        | %R.C. | 150               |
| Ultimate overload    | %R.C. | 300               |
| Degree of protection |       | IP67              |
| Mising code          | Ex:   | Red: + Black: -   |
| Wiring code          | Sig:  | Green: + White: - |



# Dimensions (in mm)



| 量程 (t)    | L     | L1 | L2  | Α   | A1  | В   | B1  | С   | C1  | Н   | H1 | H2 | ØG   | ØP | Т |
|-----------|-------|----|-----|-----|-----|-----|-----|-----|-----|-----|----|----|------|----|---|
| 0.5,1,2,3 | 286   | 32 | 226 | 150 | 124 | 128 | 102 | 112 | 80  | 102 | 28 | 23 | 11   | 13 | 3 |
| 5,7.5     | 317.5 | 32 | 257 | 178 | 146 | 152 | 120 | 152 | 102 | 130 | 38 | 30 | 17.5 | 17 | 0 |

# Installation



Rectangular layout







Radial Layout