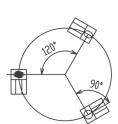

--------------|-------|-------------------|
| Rated Load           | t     | 0.5, 1, 2, 3, 5   |
| Rated Output         | mV/V  | 2±0.005           |
| Safe overload        | %R.C. | 150               |
| Ultimate overload    | %R.C. | 300               |
| Degree of protection |       | IP67/IP68         |
| Minime and a         | Ex:   | Red: + Black: -   |
| Wiring code          | Sig:  | Green: + White: - |

## Dimensions (in mm)







| Capacity (t) | A   | В    | С    | D     | E     | F  | G    | н     | J   |
|--------------|-----|------|------|-------|-------|----|------|-------|-----|
| 0.5, 1.2     | 103 | 25.4 | 19   | 114.3 | 88.9  | 12 | 12.7 | 152.4 | 178 |
| 3, 5         | 128 | 31.8 | 25.4 | 152.4 | 101.6 | 18 | 25.4 | 184.1 | 235 |

## Installation







Radial Layout







Radial Lavout