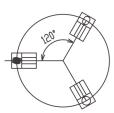

----------|-------|-------------------|
| Rated Load           | t     | 0.5, 1, 2, 3, 5   |
| Rated Output         | mV/V  | 2±0.005           |
| Safe overload        | %R.C. | 150               |
| Ultimate overload    | %R.C. | 300               |
| Degree of protection |       | IP67/IP68         |
| Minime and a         | Ex:   | Red: + Black: -   |
| Wiring code          | Sig:  | Green: + White: - |

## Dimensions (in mm)







| Capacity (t) | A   | В    | С    | D     | E     | F  | G    | н     | J   |
|--------------|-----|------|------|-------|-------|----|------|-------|-----|
| 0.5, 1.2     | 103 | 25.4 | 19   | 114.3 | 88.9  | 12 | 12.7 | 152.4 | 178 |
| 3, 5         | 128 | 31.8 | 25.4 | 152.4 | 101.6 | 18 | 25.4 | 184.1 | 235 |

## Installation







Radial Layout







Radial Lavout