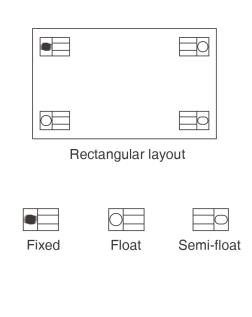

#### Features

- Unique structure, simplifies load cell installation on tanks, silo, and other weighing vessels
- Alloy steel, nickel plating; Stainless steel material is available Simple to install, express setup
- High accuracy load cell, High comprehensive precision
- Three different module types: Fixed, Semi-float, Full-float
- Remove the weighing error thermal expansion, contraction
- Support the bolt, prevent the equipment to avoid upsetting
- Reducing load cell damage and plant down-time
- Suitable for tanks, silo, and others weighing control

## Installation

Radial Layout

Radial Lavout