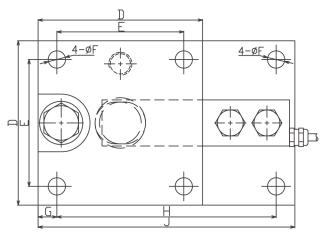

## Dimensions (in mm)

| Capacity (t) | A   | В    | С    | D     | E     | F  | G    | н     | J   |
|--------------|-----|------|------|-------|-------|----|------|-------|-----|
| 0.5, 1.2     | 103 | 25.4 | 19   | 114.3 | 88.9  | 12 | 12.7 | 152.4 | 178 |
| 3, 5         | 128 | 31.8 | 25.4 | 152.4 | 101.6 | 18 | 25.4 | 184.1 | 235 |