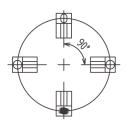

|
|----------------------|-------|-------------------|
| Rated Load           | t     | 0.5, 1, 2, 3, 5   |
| Rated Output         | mV/V  | 2±0.005           |
| Safe overload        | %R.C. | 150               |
| Ultimate overload    | %R.C. | 300               |
| Degree of protection |       | IP67/IP68         |
| Minime and a         | Ex:   | Red: + Black: -   |
| Wiring code          | Sig:  | Green: + White: - |

## Dimensions (in mm)







| Capacity (t) | A   | В    | С    | D     | E     | F  | G    | н     | J   |
|--------------|-----|------|------|-------|-------|----|------|-------|-----|
| 0.5, 1.2     | 103 | 25.4 | 19   | 114.3 | 88.9  | 12 | 12.7 | 152.4 | 178 |
| 3, 5         | 128 | 31.8 | 25.4 | 152.4 | 101.6 | 18 | 25.4 | 184.1 | 235 |

## Installation







Radial Layout







Radial Lavout