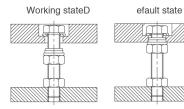

le types: Fixed, Semi-float, Full-float
- Remove the weighing error thermal expansion, contraction
- Support the bolt, prevent the equipment to avoid upsetting
- Reducing load cell damage and plant down-time
- Suitable for tanks, silo, and others weighing control







### **Specifications**

| Load Cell            |       | SBC/SBC-SS        |
|----------------------|-------|-------------------|
| Rated Load           | t     | 0.5, 1, 2, 3, 5   |
| Rated Output         | mV/V  | 2±0.005           |
| Safe overload        | %R.C. | 150               |
| Ultimate overload    | %R.C. | 300               |
| Degree of protection |       | IP67/IP68         |
| Minime and a         | Ex:   | Red: + Black: -   |
| Wiring code          | Sig:  | Green: + White: - |

## Dimensions (in mm)







| Capacity (t) | A   | В    | С    | D     | E     | F  | G    | н     | J   |
|--------------|-----|------|------|-------|-------|----|------|-------|-----|
| 0.5, 1.2     | 103 | 25.4 | 19   | 114.3 | 88.9  | 12 | 12.7 | 152.4 | 178 |
| 3, 5         | 128 | 31.8 | 25.4 | 152.4 | 101.6 | 18 | 25.4 | 184.1 | 235 |

## Installation







Radial Layout







Radial Lavout