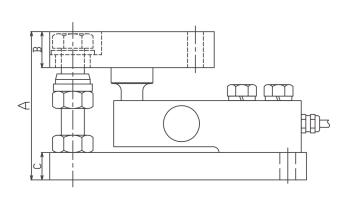

## Dimensions (in mm)

| Capacity (t) | A   | В    | С    | D     | E     | F  | G    | н     | J   |
|--------------|-----|------|------|-------|-------|----|------|-------|-----|
| 0.5, 1.2     | 103 | 25.4 | 19   | 114.3 | 88.9  | 12 | 12.7 | 152.4 | 178 |
| 3, 5         | 128 | 31.8 | 25.4 | 152.4 | 101.6 | 18 | 25.4 | 184.1 | 235 |