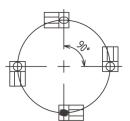

SS        |
|----------------------|-------|-------------------|
| Rated Load           | t     | 0.5, 1, 2, 3, 5   |
| Rated Output         | mV/V  | 2±0.005           |
| Safe overload        | %R.C. | 150               |
| Ultimate overload    | %R.C. | 300               |
| Degree of protection |       | IP67/IP68         |
| Minime and a         | Ex:   | Red: + Black: -   |
| Wiring code          | Sig:  | Green: + White: - |

## Dimensions (in mm)







| Capacity (t) | A   | В    | С    | D     | E     | F  | G    | н     | J   |
|--------------|-----|------|------|-------|-------|----|------|-------|-----|
| 0.5, 1.2     | 103 | 25.4 | 19   | 114.3 | 88.9  | 12 | 12.7 | 152.4 | 178 |
| 3, 5         | 128 | 31.8 | 25.4 | 152.4 | 101.6 | 18 | 25.4 | 184.1 | 235 |

## Installation







Radial Layout







Radial Lavout