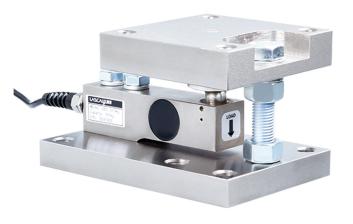

# **FWC** Weighing Module

- Maximum Capacity (Emax) (t):
  0.5, 1, 2, 3, 5,
- Suitable for tanks, silo, and other weighing control.

#### Features

- Unique structure, simplifies load cell installation on tanks, silo, and other weighing vessels
- Alloy steel, nickel plating; Stainless steel material is available Simple to install, express setup
- High accuracy load cell, High comprehensive precision
- Three different module types: Fixed, Semi-float, Full-float
- Remove the weighing error thermal expansion, contraction
- Support the bolt, prevent the equipment to avoid upsetting
- Reducing load cell damage and plant down-time
- Suitable for tanks, silo, and others weighing control

### **Specifications**

| Load Cell            |       | SBC/SBC-SS        |
|----------------------|-------|-------------------|
| Rated Load           | t     | 0.5, 1, 2, 3, 5   |
| Rated Output         | mV/V  | 2±0.005           |
| Safe overload        | %R.C. | 150               |
| Ultimate overload    | %R.C. | 300               |
| Degree of protection |       | IP67/IP68         |
| Minime and a         | Ex:   | Red: + Black: -   |
| Wiring code          | Sig:  | Green: + White: - |