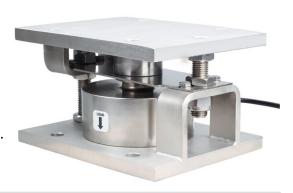

### Weighing Module

- Maximum capacity (Emax) (t): 10, 20, 30, 50
- Be suitable for tanks, silo, and others weighing control.

#### **Features**

- Unique structure, simplifies load cell installation on tanks, silo, and other weighing vessels
- Remove the weighing error thermal expansion, contraction
- Support the bolt, prevent the equipment to avoid upsetting
- Alloy steel, nickel plating; Stainless steel material is available
- Simple to install, express setup
- Reducing load cell damage and plant down-time
- Be suitable for tanks, silo, and others weighing control