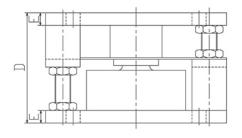

## Dimensions(mm)

| Capacity(t) Dimension | Α   | В   | С   | D   | Ε  | F   |
|-----------------------|-----|-----|-----|-----|----|-----|
| 10, 20                | 200 | 160 | 120 | 120 | 14 | Ø14 |
| 30                    | 230 | 200 | 160 | 140 | 16 | Ø18 |
| 50                    | 320 | 320 | 250 | 160 | 19 | Ø23 |