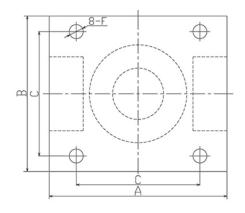

## Dimensions(mm)

| Capacity(t) Dimension | Α   | В   | С   | D   | Ε  | F   |
|-----------------------|-----|-----|-----|-----|----|-----|
| 10, 20                | 200 | 160 | 120 | 120 | 14 | Ø14 |
| 30                    | 230 | 200 | 160 | 140 | 16 | Ø18 |
| 50                    | 320 | 320 | 250 | 160 | 19 | Ø23 |