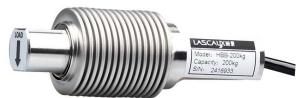

# **HBB Load Cell**

### **Shear Beam Load Cell**

- Maximum capacity (Emax) (kg): 10, 20, 50, 100, 200, 300, 500
- Be suitable for the fields of Packaging machines, Belt weighing, Hopper scales, Platform scales, Industries of Foods, Pharmaceuticals, which has huge important on weighing and control.