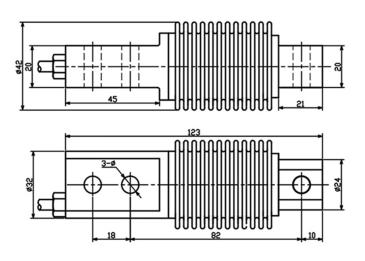

# **HBB Load Cell**

### **Shear Beam Load Cell**

- Maximum capacity (Emax) (kg): 10, 20, 50, 100, 200, 300, 500
- Be suitable for the fields of Packaging machines, Belt weighing, Hopper scales, Platform scales, Industries of Foods, Pharmaceuticals, which has huge important on weighing and control.



### Dimensions(mm)



#### Wiring code



| CAPACITY 载荷 (kg)     | Ø    |
|----------------------|------|
| 10, 20, 50, 100, 200 | 8.2  |
| 300, 500             | 10.3 |

## **Specifications**

| Rated Load                     | kg    | 10, 20, 50, 100, 200, 300, 500       |
|--------------------------------|-------|--------------------------------------|
| Rated Output                   | mV/V  | 2±0.005                              |
| Zero Balance                   | %R.O. | ±1                                   |
| Comprehensive Error            | %R.O. | ±0.02                                |
| Recommend edexcitation voltage | VDC   | 5-12 /15(max)                        |
| Input impedance                | Ω     | 350±10                               |
| Output impedance               | Ω     | 350±5