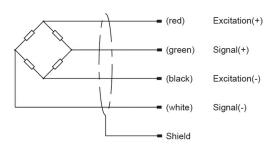

#### Wiring code

| CAPACITY 载荷 (kg)     | Ø    |
|----------------------|------|
| 10, 20, 50, 100, 200 | 8.2  |
| 300, 500             | 10.3 |