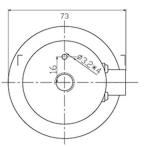

## HLT Tension Sensor

- Maximum capacity (Emax)(kg):
- 10, 25, 50, 100
- Be suitable for measuring the tension.



## Dimensions (in mm)







## Specifications

| Rated Load                        | kg    | 10, 25, 50, 100 |
|-----------------------------------|-------|-----------------|
| Rated Output                      | mV/V  | 1±0.1%          |
| Zero Balance                      | %R.O. | ±1              |
| Comprehensive Error               | %R.O. | ±0.3            |
| Recommended excitation voltage    | VDC   | 5-12 /15(max)   |
| Input impedance                   | Ω     | 380±10          |
| Output impedance                  | Ω     | 350±5           |
| Insulation resistance             | MΩ    | ≥5000 (50VDC)   |
| Safe overload / Ultimate overload | %R.C. | 150 / 300       |
| Material                          |       | Alloy Steel     |
| Degree of protection              |       | IP65            |
| The len