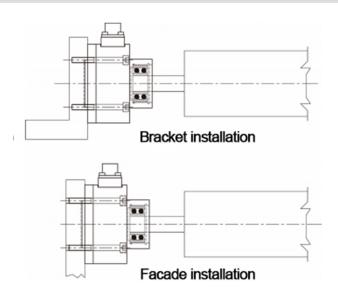

## HLT Tension Sensor

- Maximum capacity (Emax)(kg):
- 10, 25, 50, 100
- Be suitable for measuring the tension.



## Dimensions (in mm)







## Specifications

| Rated Load                        | kg    | 10, 25, 50, 100 |
|-----------------------------------|-------|-----------------|
| Rated Output                      | mV/V  | 1±0.1%          |
| Zero Balance                      | %R.O. | ±1              |
| Comprehensive Error               | %R.O. | ±0.3            |
| Recommended excitation voltage    | VDC   | 5-12 /15(max)   |
| Input impedance                   | Ω     | 380±10          |
| Output impedance                  | Ω     | 350±5           |
| Insulation resistance             | MΩ    | ≥5000 (50VDC)   |
| Safe overload / Ultimate overload | %R.C. | 150 / 300       |
| Material                          |       | Alloy Steel     |
| Degree of protection              |       | IP65            |
| The lengt