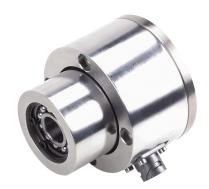

## HLT Tension Sensor

- Maximum capacity (Emax)(kg):
- 10, 25, 50, 100
- Be suitable for measuring the tension.