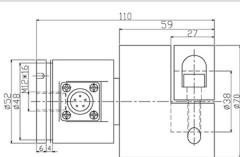

## HLT Tension Sensor

- Maximum capacity (Emax)(kg):
- 10, 25, 50, 100
- Be suitable for measuring the tension.



## Dimensions (in mm)







## Specifications

| Rated Load                        | kg    | 10, 25, 50, 100 |
|-----------------------------------|-------|-----------------|
| Rated Output                      | mV/V  | 1±0.1%          |
| Zero Balance                      | %R.O. | ±1              |
| Comprehensive Error               | %R.O. | ±0.3            |
| Recommended excitation voltage    | VDC   | 5-12 /15(max)   |
| Input impedance                   | Ω     | 380±10          |
| Output impedance                  | Ω     | 350±5           |
| Insulation resistance             | MΩ    | ≥5000 (50VDC)   |
| Safe overload / Ultimate overload | %R.C. | 150 / 300       |
| Material                          |       | Alloy Steel     |
| Degree of protection              |       | IP65            |
| The l