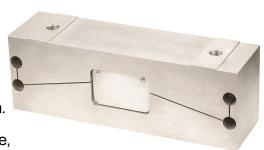

# **HPB**

#### **Tension Sensor**

• Maximum capacity (Emax)(kg):

200, 500, 1000, 2000

- Measuring horizontal tension, fast dynamic response.
- Integrated Structure, high stability, under pillow Installation.
- Be suitable for on-line tension measurement, such as rope,

fiber, electric wires, metal wire and other similar products.