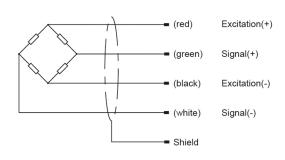

# **HPB**

#### **Tension Sensor**

• Maximum capacity (Emax)(kg):

200, 500, 1000, 2000

- Measuring horizontal tension, fast dynamic response.
- Integrated Structure, high stability, under pillow Installation.
- Be suitable for on-line tension measurement, such as rope,

fiber, electric wires, metal wire and other similar products.



### Dimensions (in mm)



#### Wiring code



## **Specifications**

| Rated Load                         | kg         | 200, 500, 1000, 2000 |
|------------------------------------|------------|----------------------|
| Rated Output                       | mV/V       | 1±0.1%               |
| Zero Balance                       | %R.O.      | ±1                   |
| Comprehensive Error                | %R.O.      | ±0.3                 |
| Temp. effect/10°C on output / zero | %R.O./10°C | 0.1                  |
| Recommended excitation voltage     | VDC        | 5-12 /15(max)        |
| Input / Output impedance           | Ω          | 380±10 / 350±5       |
| Insulation resistance              | ΜΩ         | ≥5000 (50VDC)        |
| Safe overload / Ultimate overload  | %R.C.      | 150 / 300            |
| Material