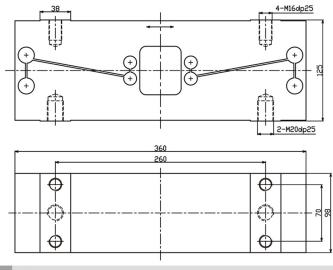

# **HPB**

#### **Tension Sensor**

• Maximum capacity (Emax)(kg):

200, 500, 1000, 2000

- Measuring horizontal tension, fast dynamic response.
- Integrated Structure, high stability, under pillow Installation.
- Be suitable for on-line tension measurement, such as rope,

fiber, electric wires, metal wire and other similar products.



### Dimensions (in mm)



#### Wiring code



## **Specifications**

| Rated Load                         | kg         | 200, 500, 1000, 2000 |
|------------------------------------|------------|----------------------|
| Rated Output                       | mV/V       | 1±0.1%               |
| Zero Balance                       | %R.O.      | ±1                   |
| Comprehensive Error                | %R.O.      | ±0.3                 |
| Temp. effect/10°C on output / zero | %R.O./10°C | 0.1                  |
| Recommended excitation voltage     | VDC        | 5-12 /15(max)        |
| Input / Output impedance           | Ω          | 380±10 / 350±5       |
| Insulation resistance              | ΜΩ         | ≥5000 (50VDC)        |
| Safe overload / Ultimate overload  | %R.C.      | 150 / 300            |
| Mat