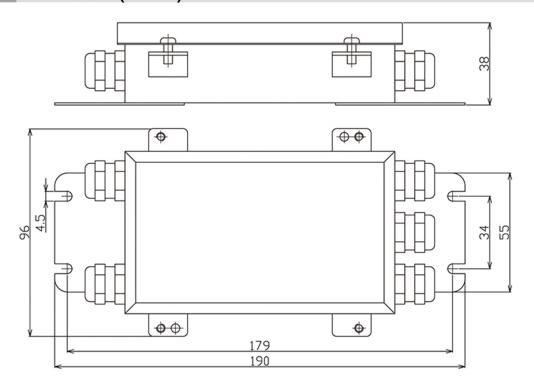

## JB-054S Junction Box

- High quality stainless steel covers
- Four-wire, four input one output
- Connect two, three or four load cells
- Nice appearance, sturdy and durable, well sealed



## **Description**

- Due to the differences in the key materials, strain and elastomer of the load cell and the manufacturing process, the sensitivity of each load cell are inconsistent, it is usually called the angle difference.
- For this purpose, the junction box is involved, the output signal of the load cell is first connected to the junction box, and then sent to the indicator, the angle difference is adjusted through the potentiometer inside the junction box, so that the sensitivity of each load cell is close to the same, so as to ensure the whole scale balance.

## Dimensions(in mm)