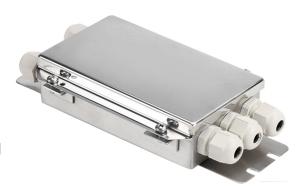

## JB-054S Junction Box

- High quality stainless steel covers
- Four-wire, four input one output
- Connect two, three or four load cells
- Nice appearance, sturdy and durable, well sealed