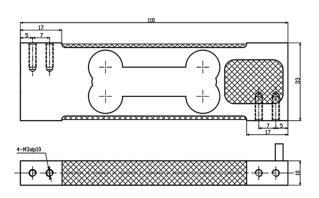

## LC1110 Load Cell

## Single Point Load Cell

- Maximum capacity (Emax) (kg): 0.2, 0.3, 0.6, 1, 1.5, 3
- Be suitable for the fields of Electronic Scales, Counting Scales, Packaging Scales, Price-computing instrument, Industries of Foods, Pharmaceuticals, which has huge important on weighing and control.



## Dimensions(mm)





## **Specifications**

| Rated Load                     | kg    | 0.2, 0.3, 0.6, 1, 1.5, 3 |
|--------------------------------|-------|--------------------------|
| Rated Output                   | mV/V  | 1±0.2                    |
| Zero Balance                   | %R.O. | ±1                       |
| Comprehensive Error            | %R.O. | ±0.02                    |
| Recommended excitation voltage | VDC   | 5-12 /15(max)            |
| Input impedance                | Ω     | 410±10                   |
| Output impedance               | Ω     | 350±5                    |
| Insulation resistance          | ΜΩ    | ≥5000 (50VDC)            |
| Safe overload                  | %R.C. | 150                      |
| Ultimate overload              | %R.C. | 200                      |
| M