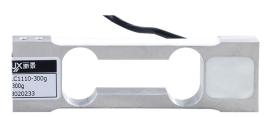

## LC1110 Load Cell

## Single Point Load Cell

- Maximum capacity (Emax) (kg): 0.2, 0.3, 0.6, 1, 1.5, 3
- Be suitable for the fields of Electronic Scales, Counting Scales, Packaging Scales, Price-computing instrument, Industries of Foods, Pharmaceuticals, which has huge important on weighing and control.