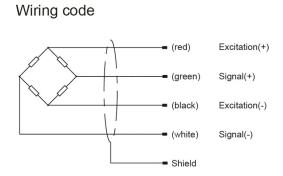

## **Specifications**

| Rated Load                     | kg    | 0.2, 0.3, 0.6, 1, 1.5, 3 |
|--------------------------------|-------|--------------------------|
| Rated Output                   | mV/V  | 1±0.2                    |
| Zero Balance                   | %R.O. | ±1                       |
| Comprehensive Error            | %R.O. | ±0.02                    |
| Recommended excitation voltage | VDC   | 5-12 /15(max)            |
| Input impedance                | Ω     | 410±10                   |
| Output impedance               | Ω     | 350±5                    |
| Insulation resistance          | ΜΩ    | ≥5000 (50VDC)            |
| Safe overload                  | %R.C. | 150                      |
| Ultimate overload              | %R.C. | 200                      |
| Material                       |       | Aluminum                 |
| Degree of protection           |       | IP65                     |
| The length of the cable        | m     | 0.4                      |
| Maximum platform size          | mm    | 200*200                  |
| Tightening torque              | N•m   | 2                        |