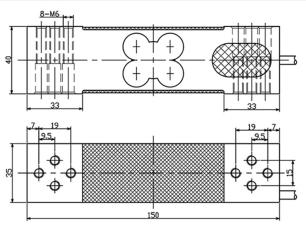

## LC1535 Load Cell

## Single Point Load Cell

• Maximum capacity (Emax) (kg): 60, 100, 150, 200, 250, 300

• Be suitable for the fields of Electronic Scales, Counting Scales, Packaging Scales, Price-computing instrument, Industries of Foods, Pharmaceuticals, which has huge important on weighing and control.



## Dimensions(mm)



Wiring code



## **Specifications**

| Rated Load                     | kg    | 60, 100, 150, 200, 250, 300 |
|--------------------------------|-------|-----------------------------|
| Rated Output                   | mV/V  | 2±0.2                       |
| Zero Balance                   | %R.O. | ±1                          |
| Comprehensive Error            | %R.O. | ±0.02                       |
| Recommended excitation voltage | VDC   | 5-12 /15(max)               |
| Input impedance                | Ω     | 410±10                      |
| Output impedance               | Ω     | 350±5                       |
| Insulation resistance          | MΩ    | ≥5000 (50VDC)               |
| Safe overload                  | %R.C. | 150                         |
| Ultimate overload