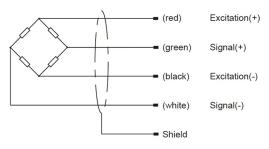

## LC1535 Load Cell

## Single Point Load Cell

• Maximum capacity (Emax) (kg): 60, 100, 150, 200, 250, 300

• Be suitable for the fields of Electronic Scales, Counting Scales, Packaging Scales, Price-computing instrument, Industries of Foods, Pharmaceuticals, which has huge important on weighing and control.



## Dimensions(mm)



Wiring code



## **Specifications**

| Rated Load                     | kg    | 60, 100, 150, 200, 250, 300 |
|--------------------------------|-------|-----------------------------|
| Rated Output                   | mV/V  | 2±0.2                       |
| Zero Balance                   | %R.O. | ±1                          |
| Comprehensive Error            | %R.O. | ±0.02                       |
| Recommended excitation voltage | VDC   | 5-12 /15(max)               |
| Input impedance                | Ω     | 410±10                      |
| Output impedance               | Ω     | 350±5                       |
| Insulation resistance          | MΩ    | ≥5000 (50VDC)               |
| Safe overload                  | %R.C. | 150                         |
| Ultimate overload              | %R.C. | 20