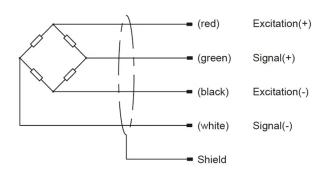

# LC1760 Load Cell

## Single Point Load Cell

• Maximum capacity (Emax) (kg): 50, 100, 200, 300, 500, 750



• Be suitable for the fields of Electronic Scales, Counting Scales, Packaging Scales, Price-computing instrument, Industries of Foods, Pharmaceuticals, which has huge important on weighing and control.

### Dimensions(mm)



### Wiring code



## **Specifications**

| Rated Load                     | kg    | 50, 100, 200, 300, 500, 750         |
|--------------------------------|-------|-------------------------------------|
| Rated Output                   | mV/V  | 2.0±0.2                             |
| Zero Balance                   | %R.O. | ±2                                  |
| Comprehensive Error            | %R.O. | ±0.02                               |
| Recommend edexcitation voltage | VDC   | 5-12 /15(max)                       |
| Input impedance                | Ω     | 410±10                              |
| Output impedance               | Ω     | 350±5                               |
| Insulation resistance          | ΜΩ    | ≥5000 (50VDC)                       |
| Safe overload                  | %R.C. | 150