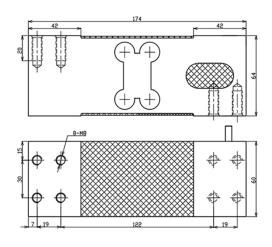

# LC1760 Load Cell

## Single Point Load Cell

• Maximum capacity (Emax) (kg): 50, 100, 200, 300, 500, 750



• Be suitable for the fields of Electronic Scales, Counting Scales, Packaging Scales, Price-computing instrument, Industries of Foods, Pharmaceuticals, which has huge important on weighing and control.

### Dimensions(mm)



### Wiring code



## **Specifications**

| Rated Load                     | kg    | 50, 100, 200, 300, 500, 750         |
|--------------------------------|-------|-------------------------------------|
| Rated Output                   | mV/V  | 2.0±0.2                             |
| Zero Balance                   | %R.O. | ±2                                  |
| Comprehensive Error            | %R.O. | ±0.02                               |
| Recommend edexcitation voltage | VDC   | 5-12 /15(max)                       |
| Input impedance                | Ω     | 410±10                              |
| Output impedance               | Ω     | 350±5                               |
| Insulation resistance          | ΜΩ    | ≥5000 (50VDC)                       |
| Safe overload