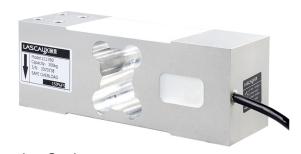

# LC1760 Load Cell

## Single Point Load Cell

• Maximum capacity (Emax) (kg): 50, 100, 200, 300, 500, 750

• Be suitable for the fields of Electronic Scales, Counting Scales, Packaging Scales, Price-computing instrument, Industries of Foods, Pharmaceuticals, which has huge important on weighing and control.