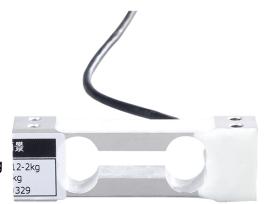

# LC7012 Load Cell

## Single Point Load Cell

- Maximum capacity (Emax) (kg): 0.3, 0.5, 1, 2, 3, 5
- Be suitable for the fields of Electronic Scales, Counting Scales, Packaging Scales, Price-computing instrument, Industries of Foods, Pharmaceuticals, which has huge important on weighing and control.