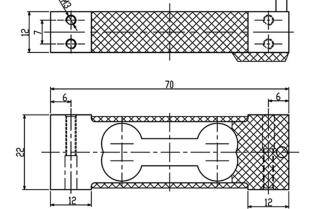

# LC7012 Load Cell

## Single Point Load Cell

- Maximum capacity (Emax) (kg): 0.3, 0.5, 1, 2, 3, 5
- Be suitable for the fields of Electronic Scales, Counting Scales, Packaging Scales, Price-computing instrument, Industries of Foods, Pharmaceuticals, which has huge important on weighing and control.



#### Dimensions(mm)



### Wiring code



## **Specifications**

| Rated Load                     | kg    | 0.3, 0.5, 1, 2, 3, 5 |
|--------------------------------|-------|----------------------|
| Rated Output                   | mV/V  | 1.0±0.2              |
| Zero Balance                   | %R.O. | ±1                   |
| Comprehensive Error            | %R.O. | ±0.02                |
| Recommend edexcitation voltage | VDC   | 5-12 /15(max)        |
| Input impedance                | Ω     | 410±10               |
| Output impedance               | Ω     | 350±5                |
| Insulation resistance          | ΜΩ    | ≥5000 (50VDC)        |
| Safe overload                  | %R.C. | 150                  |
| Ultimate overload              | %R.C. | 200                  |
| Material