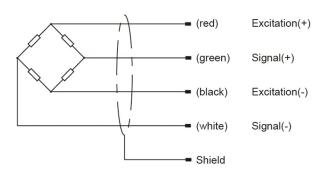

# LC7012 Load Cell

## Single Point Load Cell

- Maximum capacity (Emax) (kg): 0.3, 0.5, 1, 2, 3, 5
- Be suitable for the fields of Electronic Scales, Counting Scales, Packaging Scales, Price-computing instrument, Industries of Foods, Pharmaceuticals, which has huge important on weighing and control.



#### Dimensions(mm)



### Wiring code



## **Specifications**

| Rated Load                     | kg    | 0.3, 0.5, 1, 2, 3, 5 |
|--------------------------------|-------|----------------------|
| Rated Output                   | mV/V  | 1.0±0.2              |
| Zero Balance                   | %R.O. | ±1                   |
| Comprehensive Error            | %R.O. | ±0.02                |
| Recommend edexcitation voltage | VDC   | 5-12 /15(max)        |
| Input impedance                | Ω     | 410±10               |
| Output impedance               | Ω     | 350±5                |
| Insulation resistance          | ΜΩ    | ≥5000 (50VDC)        |
| Safe overload                  | %R.C. | 150                  |
| Ultimate overload              | %R.C. | 200                  |
| Material                       |       | Alumin