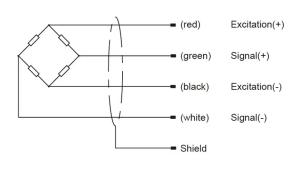

# LC8020 Load Cell

## Single Point Load Cell

- Maximum capacity (Emax) (kg): 5, 10, 20
- Be suitable for the fields of Electronic Scales, Counting Scales, Packaging Scales, Price-computing instrument, Industries of Foods, Pharmaceuticals, which has huge important on weighing and control.



### Dimensions(mm)



#### Wiring code



## **Specifications**

| Rated Load                     | kg    | 5, 10, 20     |
|--------------------------------|-------|---------------|
| Rated Output                   | mV/V  | 2.0±0.2       |
| Zero Balance                   | %R.O. | ±1            |
| Comprehensive Error            | %R.O. | ±0.02         |
| Recommend edexcitation voltage | VDC   | 5-12 /15(max) |
| Input impedance                | Ω     | 410±10        |
| Output impedance               | Ω     | 350±5         |
| Insulation resistance          | ΜΩ    | ≥5000 (50VDC) |
| Safe overload                  | %R.C. | 150           |
| Ultimate overload              | %R.C. | 200           |
| Material                       |       | Aluminum      |
| Degree of protection           |       | IP65          |
| The le