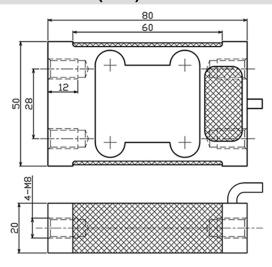

# LC8020 Load Cell

## Single Point Load Cell

- Maximum capacity (Emax) (kg): 5, 10, 20
- Be suitable for the fields of Electronic Scales, Counting Scales, Packaging Scales, Price-computing instrument, Industries of Foods, Pharmaceuticals, which has huge important on weighing and control.



### Dimensions(mm)



#### Wiring code



## **Specifications**

| Rated Load                     | kg    | 5, 10, 20     |
|--------------------------------|-------|---------------|
| Rated Output                   | mV/V  | 2.0±0.2       |
| Zero Balance                   | %R.O. | ±1            |
| Comprehensive Error            | %R.O. | ±0.02         |
| Recommend edexcitation voltage | VDC   | 5-12 /15(max) |
| Input impedance                | Ω     | 410±10        |
| Output impedance               | Ω     | 350±5         |
| Insulation resistance          | ΜΩ    | ≥5000 (50VDC) |
| Safe overload                  | %R.C. | 150           |
| Ultimate overload              | %R.C. | 200           |
| Material                       |       | Aluminum      |
| Degree of protection           |       | IP65