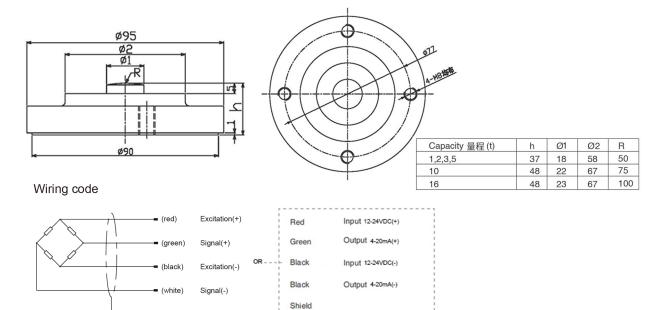

## Dimensions(mm)

## Low Profile Disk Load Cell

- Maximum capacity (Emax) (t):
- 1, 2, 3, 5, 10, 16
- Be suitable for the fields of Level control for liquid and bulk materials.

Shield