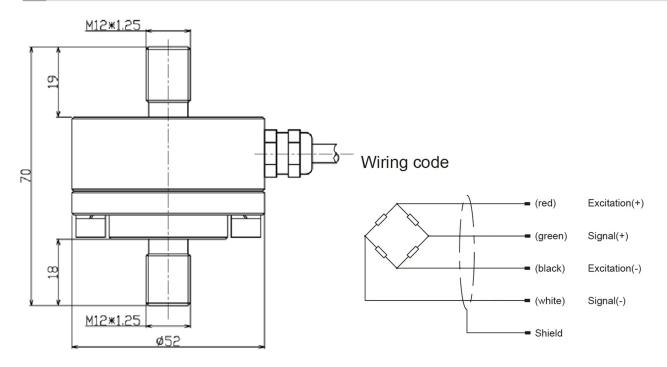

## LCD810 Load Cell

## Low Profile Disk Load Cell

- Maximum capacity (Emax) (t): 0.1, 0.2, 0.5, 1, 2
- Be suitable for a wide range of applications including testing or weighing systems.



## Dimensions(mm)



## **Specifications**

| Rated Load                     | kg    | 100, 200, 500   |
|--------------------------------|-------|-----------------|
|                                | t     | 1, 2            |
| Rated Output                   | mV/V  | 1.8-2.0         |
| Zero Balance                   | %R.O. | ±1              |
| Comprehensive Error            | %R.O. | ±0.2            |
| Creep after 30 minutes         | %R.O. | ±0.1            |
| Recommend edexcitation voltage | VDC   | 5-12 /15(max)   |
| Input impedance                | Ω     | 770±10          |
| Output impedance               | Ω     | 700±5           |
| Output impedance               | ΜΩ    | ≥5000 (50VDC)   |
| Safe overload                  | %R.C. | 150             |
| Ultimate overload              | %R.C. |