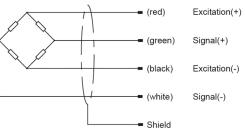

## LCD820 Load Cell

Low Profile Disk Load Cell

• Maximum capacity (Emax) (t): 1, 2, 5, 10, 20, 30, 50

• Be suitable for a wide range of applications including testing or weighing systems.

Dimensions(mm)

| 量程 Capacity(t) | ØA | ØВ  | ØC | D  | Е |
|----------------|----|-----|----|----|---|
| 1, 2, 5        | 12 | 68  | 22 | 20 | 3 |
| 10             | 50 | 148 | 80 | 37 | 5 |
| 20, 30, 50     | 70 | 155 | 98 | 43 | 6 |