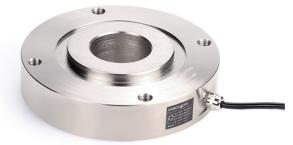

## LCD820 Load Cell

Low Profile Disk Load Cell

• Maximum capacity (Emax) (t): 1, 2, 5, 10, 20, 30, 50

• Be suitable for a wide range of applications including testing or weighing systems.

Dimensions(mm)

| 量程 Capacity(t) | ØA | ØВ  | ØC | D  | Е |
|----------------|----|-----|----|----|---|
| 1, 2, 5        | 12 | 68  | 22 | 20 | 3 |
| 10             | 50 | 148 | 80 | 37 | 5 |
| 20, 30, 50     | 70 | 155 | 98 | 43 | 6 |