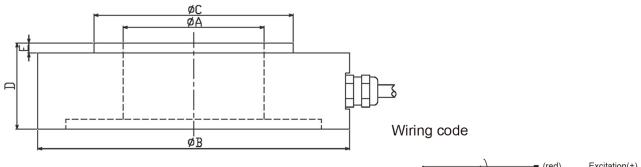

## LCD820 Load Cell

Low Profile Disk Load Cell

• Maximum capacity (Emax) (t): 1, 2, 5, 10, 20, 30, 50

• Be suitable for a wide range of applications including testing or weighing systems.

Dimensions(mm)

| 量程 Capacity(t) | ØA | ØВ  | ØC | D  | Е |
|----------------|----|-----|----|----|---|
| 1, 2, 5        | 12 | 68  | 22 | 20 | 3 |
| 10             | 50 | 148 | 80 | 37 | 5 |
| 20, 30, 50     | 70 | 155 | 98 | 43 | 6 |