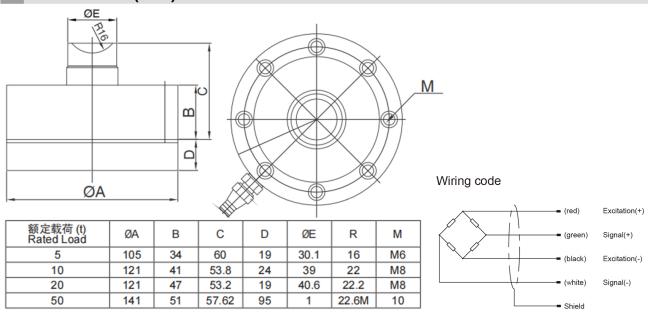

## LCF510 Load Cell

## Pancake Load Cell

- Maximum capacity (Emax) (t):
- 5, 10, 20, 50
- Be suitable for the fields of Truck scales, Rail scales,
  Ground scales, Heavy capacity Platform scales, hopper and tank weighing, Testing machines.



## Dimensions(mm)



## **Specifications**

| Rated Load                     | t     | 5, 10, 20, 50 |
|--------------------------------|-------|---------------|
| Rated Output                   | mV/V  | 2±0.005       |
| Zero Balance                   | %R.O. | ±1            |
| Comprehensive Error            | %R.O. | ±0.03         |
| Creep after 30 minutes         | %R.O. | ±0.03         |
| Recommended excitation voltage | VDC   | 5-12/15(max)  |
| Input impedance                | Ω     | 770±10        |
| Output impedance               | Ω     | 700±5         |
| Insulation resistance          | ΜΩ    | ≥5000 (50VDC) |
| Safe overload                  | %R.C. | 150           |
| Ultimate overload              | %R.C. | 300           |
| Material                       |       | Alloy Steel   |
| Degree