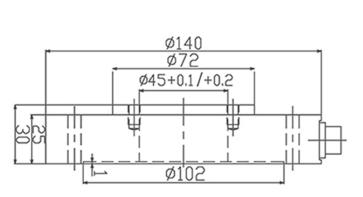

## **LCF560 Load Cell**

## Pancake Load Cell

- Maximum capacity (Emax) (t):2, 5
- Be suitable for the Roller coating machine.



## Dimensions(mm)





## **Specifications**

| Rated Load                     | t     | 2, 5              |
|--------------------------------|-------|-------------------|
| Rated Output                   | mV/V  | 2±0.0050          |
| Zero Balance                   | %R.O. | ±1                |
| Comprehensive Error            | %R.O. | ±0.05             |
| Creep after 30 minutes         | %R.O. | ±0.05             |
| Recommend edexcitation voltage | VDC   | 5-12 /15(max)     |
| Input impedance                | Ω     | 770±10            |
| Output impedance               | Ω     | 700±5             |
| Output impedance               | ΜΩ    | ≥5000 (50VDC)     |
| Safe overload                  | %R.C. | 150               |
| Ultimate overload              | %R.C. | 300               |
| Material