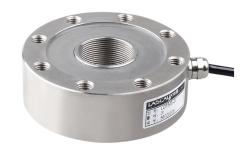

## **LCF560 Load Cell**

## Pancake Load Cell

- Maximum capacity (Emax) (t):2, 5
- Be suitable for the Roller coating machine.