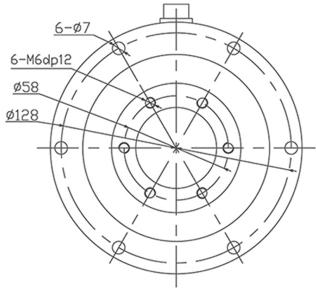

## **LCF560 Load Cell**

## Pancake Load Cell

- Maximum capacity (Emax) (t):2, 5
- Be suitable for the Roller coating machine.



## Dimensions(mm)





## **Specifications**

| Rated Load                     | t     | 2, 5              |
|--------------------------------|-------|-------------------|
| Rated Output                   | mV/V  | 2±0.0050          |
| Zero Balance                   | %R.O. | ±1                |
| Comprehensive Error            | %R.O. | ±0.05             |
| Creep after 30 minutes         | %R.O. | ±0.05             |
| Recommend edexcitation voltage | VDC   | 5-12 /15(max)     |
| Input impedance                | Ω     | 770±10            |
| Output impedance               | Ω     | 700±5             |
| Output impedance               | ΜΩ    | ≥5000 (50VDC)     |
| Safe overload                  | %R.C. | 150               |
| Ultimate overload              | %R.C. | 300               |
| Material