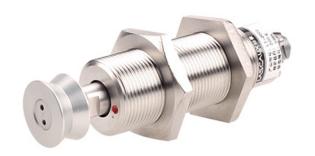

## **Tension Sensor**

- Maximum capacity (Emax) (kg): 0.2, 0.5, 1, 2
- Be suitable for measuring the tension of uncoiling, coiling and moving, the object is including electric wires, metal wire, glass fiber, nylon, rubber and composite materials