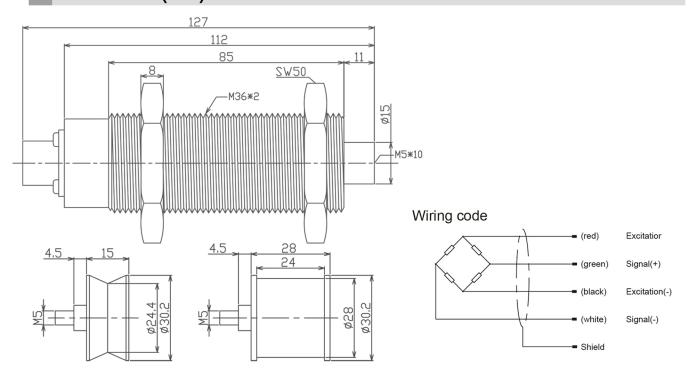

## LT Load Cell

## **Tension Sensor**

- Maximum capacity (Emax) (kg): 0.2, 0.5, 1, 2
- Be suitable for measuring the tension of uncoiling, coiling and moving, the object is including electric wires, metal wire, glass fiber, nylon, rubber and composite materials



## Dimensions(mm)



## **Specifications**

| Rated Load                     | kg    | 0.2, 0.5, 1, 2  |
|--------------------------------|-------|-----------------|
| Rated Output                   | mV/V  | 1               |
| Zero Balance                   | %R.O. | ±1              |
| Comprehensive Error            | %R.O. | ±0.3            |
| Recommend edexcitation voltage | VDC   | 5-12/15(max)    |
| Input / Output impedance       | Ω     | 380±10 / 350±5  |
| Output impedance               | ΜΩ    | ≥5000 (50VDC)   |
| Safe / Ultimate overload       | %R.C. | 150 / 300       |
| Material                       |       | Stainless Steel |
| Degree of protection           |       | IP65            |
| The length of the cable        | m     | 3               |