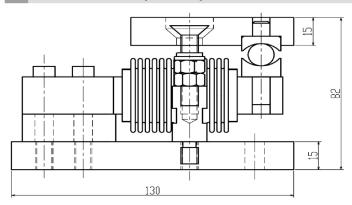

prevent the equipment to avoid upsetting
- Reducing load cell damage and plant down-time
- Easily and quickly install
- Reducing load cell damage and plant down-time
- Suitable for tanks, silo, and others weighing control



| Load Cell            |       | НВВ                      |
|----------------------|-------|--------------------------|
| Rated Load           | kg    | 10,20,50,100,200,300,500 |
| Rated Output         | mV/V  | 2±0.005                  |
| Safe overload        | %R.C. | 150                      |
| Ultimate overload    | %R.C. | 300                      |
| Degree of protection |       | IP68                     |
| Wiring code          | Ex:   | Red: + Black: -          |
|                      | Sig:  | Green: + White: -        |







## **Dimensions (in mm)**











## Installation



Tangential layout



Radial Lavout



Tangential layout



Radial Lavout

Rectangular layout