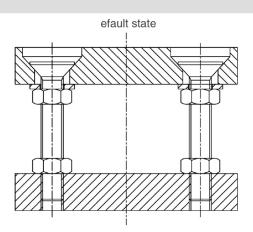

## Installation

Tangential layout

Radial Lavout

Tangential layout

Radial Lavout

Rectangular layout