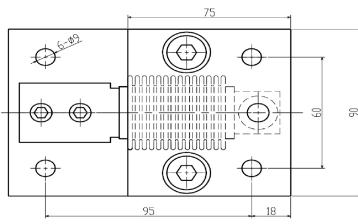

revent the equipment to avoid upsetting
- Reducing load cell damage and plant down-time
- Easily and quickly install
- Reducing load cell damage and plant down-time
- Suitable for tanks, silo, and others weighing control



| Load Cell            |       | НВВ                      |
|----------------------|-------|--------------------------|
| Rated Load           | kg    | 10,20,50,100,200,300,500 |
| Rated Output         | mV/V  | 2±0.005                  |
| Safe overload        | %R.C. | 150                      |
| Ultimate overload    | %R.C. | 300                      |
| Degree of protection |       | IP68                     |
| Wiring code          | Ex:   | Red: + Black: -          |
|                      | Sig:  | Green: + White: -        |







## **Dimensions (in mm)**











## Installation



Tangential layout



Radial Lavout



Tangential layout



Radial Lavout

Rectangular layout