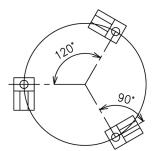

## Installation

Tangential layout

Radial Lavout

Tangential layout

Radial Lavout

Rectangular layout