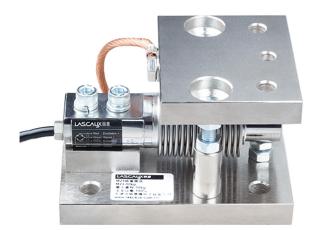

## M23 Weighing Module

- Maximum Capacity (Emax) (kg): 10,20,50,100,200,300,500
- Suitable for tanks, silo, and other weighing control.

## Features

- Unique structure, simplifies load cell installation on tanks, silo, and other weighing vessels
- Stainless steel material welded sealing load cell can be used
- High accuracy load cell, High comprehensive precision
- Remove the weighing error thermal expansion, contraction
- Support the bolt, prevent the equipment to avoid upsetting
- Reducing load cell damage and plant down-time
- Easily and quickly install
- Reducing load cell damage and plant down-time
- Suitable for tanks, silo, and others weighing control

| Load Cell            |       | НВВ                      |
|----------------------|-------|--------------------------|
| Rated Load           | kg    | 10,20,50,100,200,300,500 |
| Rated Output         | mV/V  | 2±0.005                  |
| Safe overload        | %R.C. | 150                      |
| Ultimate overload    | %R.C. | 300                      |
| Degree of protection |       | IP68                     |
| Wiring code          | Ex:   | Red: + Black: -          |
|                      | Sig:  | Green: + White: -        |