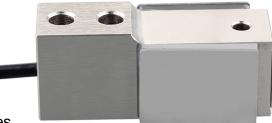

## MBB Load Cell

## Single Ended Beam Load Cell

• Maximum capacity (Emax): (kg): 20, 50,100

• Be suitable for the fields of Low profile platform scales, packing machine, quantitative feeding machine, filling machine, belt scales, hopper scales, and weighing control of ingredients in chemical, food and pharmaceuticals industry