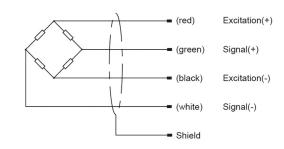

## Dimensions(mm)

Wiring code

| 量程 Capacity (kg) | Ø   | Ø1  | W1   | W2   |
|------------------|-----|-----|------|------|
| 20,50            | 4.5 | 4.5 | 12.7 | 18.7 |
| 100              | 6.5 | 4.5 | 19   | 25   |