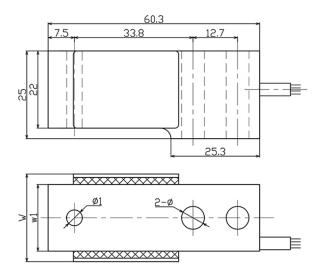

## Dimensions(mm)

Wiring code

| 量程 Capacity (kg) | Ø   | Ø1  | W1   | W2   |
|------------------|-----|-----|------|------|
| 20,50            | 4.5 | 4.5 | 12.7 | 18.7 |
| 100              | 6.5 | 4.5 | 19   | 25   |