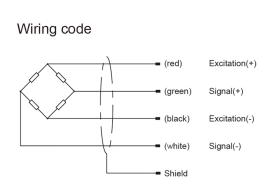

## **QS1 Load Cell**

## **Double Ended Beam Load Cell**

- Maximum capacity (Emax) (t):
  10, 15, 20, 25, 30
- Be suitable for the fields of Truck scales, Rail scales, Hopper scales and other special scales.



## Dimensions(mm)







## **Specifications**

| Rated Load                     | t     | 10, 15, 20, 25, 30 |
|--------------------------------|-------|--------------------|
| Rated Output                   | mV/V  | 2.0±0.005          |
| Zero Balance                   | %R.O. | ±1                 |
| Comprehensive Error            | %R.O. | ±0.03              |
| Creep after 30 minutes         | %R.O. | ±0.03              |
| Recommended excitation voltage | VDC   | 10/15(max)         |
| Input impedance                | Ω     | 770±10             |
| Output impedance               | Ω     | 700±5              |
| Insulation resistance          | ΜΩ    | ≥5000 (50VDC)      |
| Safe overload                  | %R.C. | 150                |
| Ultimate overload              | %R.C. | 300                |
| Mater