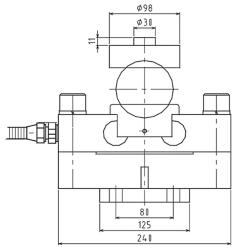

## **QS1 Load Cell**

## **Double Ended Beam Load Cell**

- Maximum capacity (Emax) (t):
  10, 15, 20, 25, 30
- Be suitable for the fields of Truck scales, Rail scales, Hopper scales and other special scales.



## Dimensions(mm)







## **Specifications**

| Rated Load                     | t     | 10, 15, 20, 25, 30 |
|--------------------------------|-------|--------------------|
| Rated Output                   | mV/V  | 2.0±0.005          |
| Zero Balance                   | %R.O. | ±1                 |
| Comprehensive Error            | %R.O. | ±0.03              |
| Creep after 30 minutes         | %R.O. | ±0.03              |
| Recommended excitation voltage | VDC   | 10/15(max)         |
| Input impedance                | Ω     | 770±10             |
| Output impedance               | Ω     | 700±5              |
| Insulation resistance          | ΜΩ    | ≥5000 (50VDC)      |
| Safe overload                  | %R.C. | 150                |
| Ultimate overload              | %R.C. | 300                |
| M