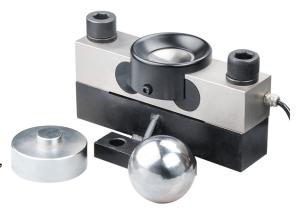

## **Double Ended Beam Load Cell**

- Maximum capacity (Emax) (t):
  10, 15, 20, 25, 30
- Be suitable for the fields of Truck scales, Rail scales, Hopper scales and other special scales.