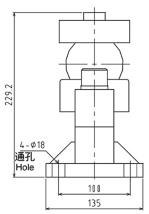

## **QS1 Load Cell**

## **Double Ended Beam Load Cell**

- Maximum capacity (Emax) (t):
  10, 15, 20, 25, 30
- Be suitable for the fields of Truck scales, Rail scales, Hopper scales and other special scales.



## Dimensions(mm)







## **Specifications**

| Rated Load                     | t     | 10, 15, 20, 25, 30 |
|--------------------------------|-------|--------------------|
| Rated Output                   | mV/V  | 2.0±0.005          |
| Zero Balance                   | %R.O. | ±1                 |
| Comprehensive Error            | %R.O. | ±0.03              |
| Creep after 30 minutes         | %R.O. | ±0.03              |
| Recommended excitation voltage | VDC   | 10/15(max)         |
| Input impedance                | Ω     | 770±10             |
| Output impedance               | Ω     | 700±5              |
| Insulation resistance          | ΜΩ    | ≥5000 (50VDC)      |
| Safe overload                  | %R.C. | 150                |
| Ultimate overload              | %R.C. | 300                |
| Mat