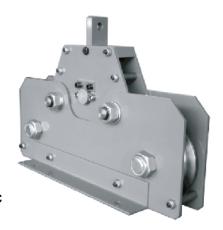

## **RL Load Cell**

## **Tension Sensor**

- Maximum capacity (Emax) (t):5, 10, 20, 30
- RL is 3 wheel structure, can be used for 15-115 mm diameter ropes, Maximum tension is 500t. It is easy to operate through the removable center wheel. Be Suitable for detecting dynamic and static cable tension without changing the stress structure.