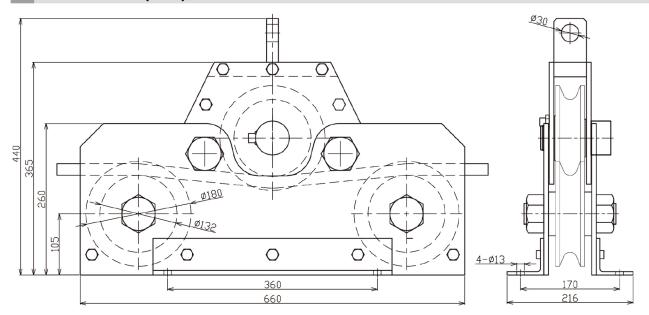

## **RL Load Cell**

## **Tension Sensor**

- Maximum capacity (Emax) (t):5, 10, 20, 30
- RL is 3 wheel structure, can be used for 15-115 mm diameter ropes, Maximum tension is 500t. It is easy to operate through the removable center wheel. Be Suitable for detecting dynamic and static cable tension without changing the stress structure.



## Dimensions(mm)



## **Specifications**

| Rated Load                     | t     | 5, 10, 20, 30  |
|--------------------------------|-------|----------------|
| Rated Output                   | mV/V  | 1.2-1.5        |
| Nonlinearity                   | %R.O. | ±0.5           |
| Hysteresis                     | %R.O. | ±0.5           |
| Repearability                  | %R.O. | ±0.5           |
| Zero Balance                   | %R.O. | ±2             |
| Comprehensive Error            | %R.O. | ±0.3           |
| Recommend edexcitation voltage | VDC   | 5-12/15(max)   |
| Input / Output impedance       | Ω     | 770±10 / 700±5 |
| Output impedance               | ΜΩ    | ≥5000 (50VDC)  |
| Safe / Ultimate overload       | %R.C. | 150 / 300      |
| Material                       |       | Steel