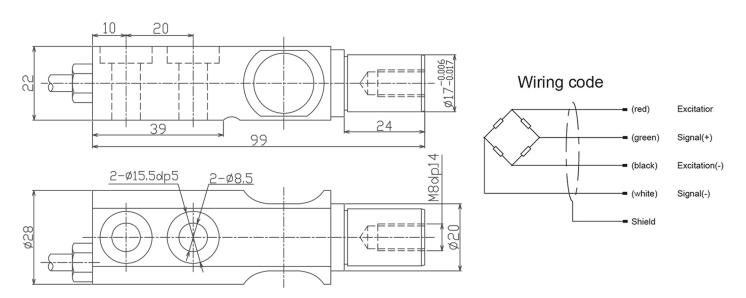

## **SK Load Cell**

## **Tension Sensor**

- Maximum capacity (Emax) (kg): 200, 300, 500
- Be suitable for on-line tension measurement such as metal wire, cable and similar products; be widely used for the curly control equipment and production
- I ine of printing, composite, coating, cutting, paper-making, rubber, textile, electric wires, cable and film.



## Dimensions(mm)



## **Specifications**

| Rated Load                     | kg    | 200, 300, 500 |
|--------------------------------|-------|---------------|
| Rated Output                   | mV/V  | 1.5           |
| Zero Balance                   | %R.O. | ±1            |
| Comprehensive Error            | %R.O. | ±0.3          |
| Recommend edexcitation voltage | VDC   | 5-12 /15(max) |
| Input impedance                | Ω     | 380±10        |
| Output impedance               | Ω     | 350±5         |
| Output impedance               | ΜΩ    | ≥5000 (50VDC) |
| Safe / Ultimate overload       | %R.C. | 150 / 300     |
| Material                       |       | Alloy Steel   |
| Degree of protection           |       | IP67          |
| The length of the cable        | m     | 3             |