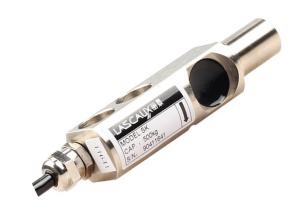

## **SK Load Cell**

## **Tension Sensor**

- Maximum capacity (Emax) (kg): 200, 300, 500
- Be suitable for on-line tension measurement such as metal wire, cable and similar products; be widely used for the curly control equipment and production
- I ine of printing, composite, coating, cutting, paper-making, rubber, textile, electric wires, cable and film.