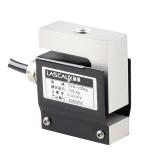

## S-Type Load Cell

- Maximum capacity (Emax) (kg): 10, 20, 50, 80, 100, 200, 300, 500
- Be suitable for Crane Scales, Electronic mechanic scales, Hopper and tank weighing, Packing Scales, quantitative feeding machine, filling machine, universal material testing machine and other electronic weighing devices.