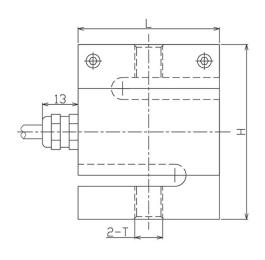

## Dimensions(mm)

| CAPACITY (kg)       | L  | Η  | W  | W1 | М   |
|---------------------|----|----|----|----|-----|
| 10, 20, 50, 80, 100 | 51 | 64 | 20 | 28 | M10 |
| 200, 300, 500       | 64 | 82 | 23 | 27 | M12 |