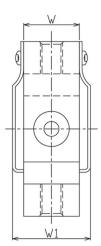

## Dimensions(mm)

| CAPACITY (kg)       | L  | Η  | W  | W1 | М   |
|---------------------|----|----|----|----|-----|
| 10, 20, 50, 80, 100 | 51 | 64 | 20 | 28 | M10 |
| 200, 300, 500       | 64 | 82 | 23 | 27 | M12 |