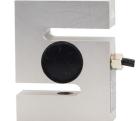

## S-Type Load Cell

- Maximum capacity (Emax) (kg): 10, 20, 50, 80, 100, 200, 300, 500
- Be suitable for Crane Scales, Electronic mechanic scales, Hopper and tank weighing, Packing Scales, quantitative feeding machine, filling machine, universal material testing machine and other electronic weighing devices.