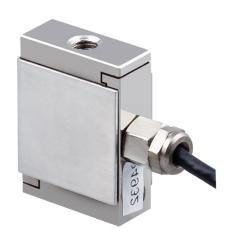

## S-Type Load Cell

- Maximum capacity (Emax) (kg):
- 2, 5, 10, 20, 50
- Be suitable for a wide range of applications including testing or weighing systems, and it can be put into the device, in order to monitor the force.