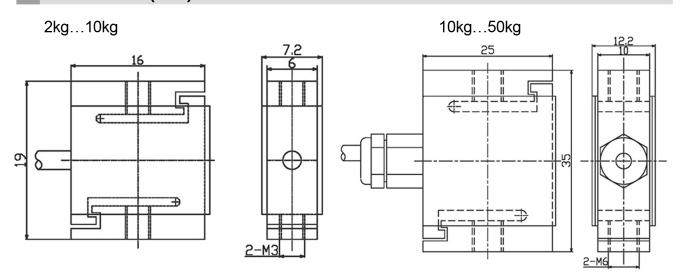

## **STM Load Cell**

## S-Type Load Cell

- Maximum capacity (Emax) (kg):
- 2, 5, 10, 20, 50
- Be suitable for a wide range of applications including testing or weighing systems, and it can be put into the device, in order to monitor the force.



## Dimensions(mm)



## **Specifications**

| Rated Load                     | kg    | 2, 5, 10, 20, 50   |
|--------------------------------|-------|--------------------|
| Rated Output                   | mV/V  | 1(2kg),2(5kg~50kg) |
| Zero Balance                   | %R.O. | ±2                 |
| Comprehensive Error            | %R.O. | ±0.05              |
| Recommend edexcitation voltage | VDC   | 5-12 /15(max)      |
| Input impedance                | Ω     | 350±5              |
| Output impedance               | Ω     | 350±3              |
| Insulation resistance          | ΜΩ    | ≥5000 (50VDC)      |
| Safe overload                  | %R.C. | 150                |
| Ultimate overload              | %R.C. | 300                |
| Material                       |       | Stainless Steel    |
| Degre