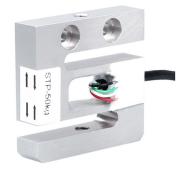

## STP Load Cell

S-Type Load Cell

• Maximum capacity (Emax) (kg): 2, 5, 10, 20, 50

• Be mainly suitable for the tensile testing, for example, the testing of force gauge.