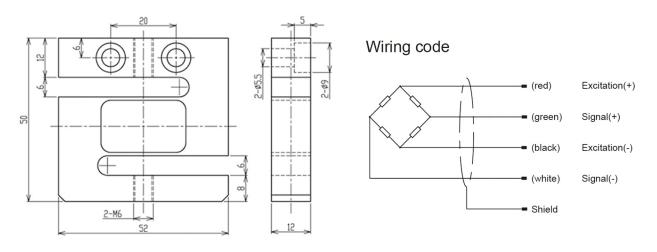

## STP Load Cell

S-Type Load Cell

• Maximum capacity (Emax) (kg): 2, 5, 10, 20, 50

• Be mainly suitable for the tensile testing, for example, the testing of force gauge.



## Dimensions(mm)



## Specifications

| Rated Load                     | kg    | 2, 5, 10, 20, 50  |  |
|--------------------------------|-------|-------------------|--|
| Rated Output                   | mV/V  | 1(2kg), 2(5-50kg) |  |
| Zero Balance                   | %R.O. | ±1                |  |
| Comprehensive Error            | %R.O. | ±0.1              |  |
| Creep after 30 minutes         | %R.O. | ±0.05             |  |
| Recommended excitation voltage | VDC   | 5-12 /15(max)     |  |
| Input impedance                | Ω     | 350±5             |  |
| Output impedance               | Ω     | 350±3             |  |
| Insulation resistance          | MΩ    | ≥5000 (50VDC)     |  |
| Safe overload                  | %R.C. | 150               |  |
| Ultimate overload              | %R.C. | 200