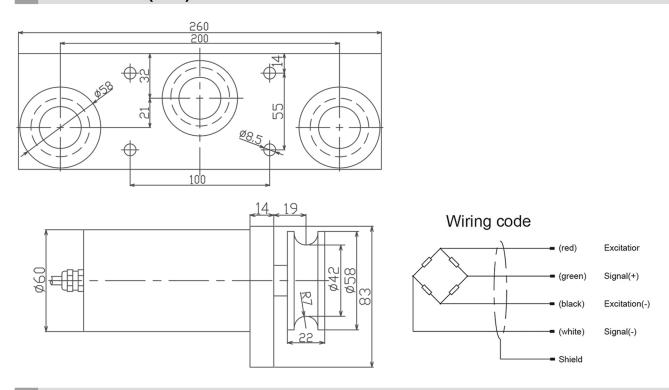

## Dimensions(mm)

## **Specifications**

| Rated Load                     | kg    | 100, 200, 300, 500, 1000 |
|--------------------------------|-------|--------------------------|
| Rated Output                   | mV/V  | 1.5                      |
| Zero Balance                   | %R.O. | ±1                       |
| Comprehensive Error            | %R.O. | ±0.05                    |
| Recommend edexcitation voltage | VDC   | 5-12/15(max)             |
| Input impedance                | Ω     | 380±10                   |
| Output impedance               | Ω     | 350±5                    |
| Output impedance               | ΜΩ    | ≥5000 (50VDC)            |
| Safe / Ultimate overload       | %R.C. | 150 / 300                |
| Material                       |       | Alloy Steel              |
| Degree of protection           |       | IP65                     |
| The length of the cable        | m     | 3                        |