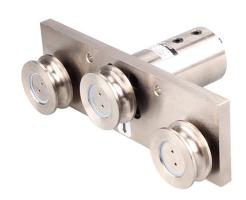

## **TK Load Cell**

## **Tension Sensor**

- Maximum capacity (Emax) (kg): 100, 200, 300, 500, 1000
- Be suitable for on-line tension measurement, such as rope, fiber, electric wires, metal wire and other similar products.