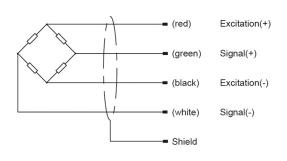

# TS

### **Tension Sensor**

• Maximum capacity (Emax)(kg):

0.5, 1, 2, 3

• Be suitable for on-line tension measurement, such as rope, fiber, electric wires, metal wire. and other similar products.



### Dimensions (in mm)



#### Wiring code



## **Specifications**

| Rated Load                        | kg    | 0.5, 1, 2, 3  |
|-----------------------------------|-------|---------------|
| Rated Output                      | mV/V  | 1             |
| Zero Balance                      | %R.O. | ±1            |
| Comprehensive Error               | %R.O. | ±0.3          |
| Nonlinearity                      | %R.O. | ±0.3          |
| Repeatability Error               | %R.O. | ±0.1          |
| Recommended excitation voltage    | VDC   | 5-12 /15(max) |
| Input / Output impedance          | Ω     | 350±5 / 350±3 |
| Insulation resistance             | ΜΩ    | ≥5000 (50VDC) |
| Safe overload / Ultimate overload | %R.C. | 150 / 300     |
| Material                          |       | Aluminum      |
| Degree of protection