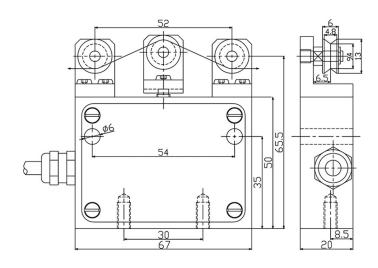

# TS

### **Tension Sensor**

• Maximum capacity (Emax)(kg):

0.5, 1, 2, 3

• Be suitable for on-line tension measurement, such as rope, fiber, electric wires, metal wire. and other similar products.



### Dimensions (in mm)



#### Wiring code



## **Specifications**

| Rated Load                        | kg    | 0.5, 1, 2, 3  |
|-----------------------------------|-------|---------------|
| Rated Output                      | mV/V  | 1             |
| Zero Balance                      | %R.O. | ±1            |
| Comprehensive Error               | %R.O. | ±0.3          |
| Nonlinearity                      | %R.O. | ±0.3          |
| Repeatability Error               | %R.O. | ±0.1          |
| Recommended excitation voltage    | VDC   | 5-12 /15(max) |
| Input / Output impedance          | Ω     | 350±5 / 350±3 |
| Insulation resistance             | ΜΩ    | ≥5000 (50VDC) |
| Safe overload / Ultimate overload | %R.C. | 150 / 300     |
| Material                          |       | Aluminum      |
| Degree of