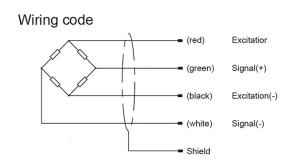

## **Specifications**

|                                | UPB1 kg |    | 150, 250, 500         |  |  |  |  |
|--------------------------------|---------|----|-----------------------|--|--|--|--|
| Rated Load                     | UPB2 kg |    | 500, 1000, 1500, 2500 |  |  |  |  |
|                                | UPB2    | kg | 2500, 5000, 10000     |  |  |  |  |
| Rated Output                   | mV/V    |    | 1.0±0.005             |  |  |  |  |
| Zero Balance                   | %R.O.   |    | ±1                    |  |  |  |  |
| Comprehensive Error            | %R.O.   |    | ±0.3                  |  |  |  |  |
| Recommend edexcitation voltage | VDC     |    | 5-12/15(max)          |  |  |  |  |
| Input impedance                | Ω       |    | 380±10                |  |  |  |  |
| Output impedance               | Ω       |    | 350±5                 |  |  |  |  |
| Output impedance               | ΜΩ      |    | ≥5000 (50VDC)         |  |  |  |  |
| Safe / Ultimate overload       |         |    | 150 / 300             |  |  |  |  |
| Material                       |         |    | Alloy Steel           |  |  |  |  |
| Degree of protection           |         |    | IP65                  |  |  |  |  |
| The length of the cable        | m       |    | 3                     |  |  |  |  |
|                                |         |    |                       |  |  |  |  |