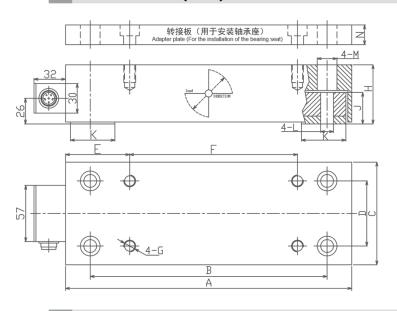

## Dimensions(mm)

| 尺寸 Size | А   | В   | С   | D  | Е  | F   | G   | Н  | J  | K  | L   | М           | N  |
|---------|-----|-----|-----|----|----|-----|-----|----|----|----|-----|-------------|----|
| UPB1    | 218 | 180 | 70  | 40 | 52 | 125 | M8  | 54 | 32 | 38 | Ø9  | Ø15         | 20 |
| UPB2    | 290 | 240 | 104 | 66 | 65 | 170 | M12 | 60 | 32 | 45 | Ø13 | <b>Ø</b> 20 | 25 |
| UPB3    | 420 | 320 | 150 | 90 | 92 | 243 | M16 | 71 | 35 | 74 | Ø22 | Ø34         | 34 |