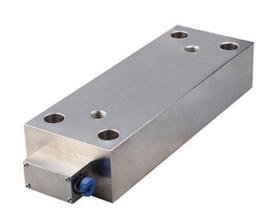

## **UPB Load Cell**

## **Tension Sensor**

- Maximum capacity (Emax) (kg):
  150, 250, 500, 1000, 1500, 2500, 5000, 10000
- Be suitable for the curly equipment and production line of printing,composition,coating,cutting, papermaking, rubber, textile, electric wires,cable and film.