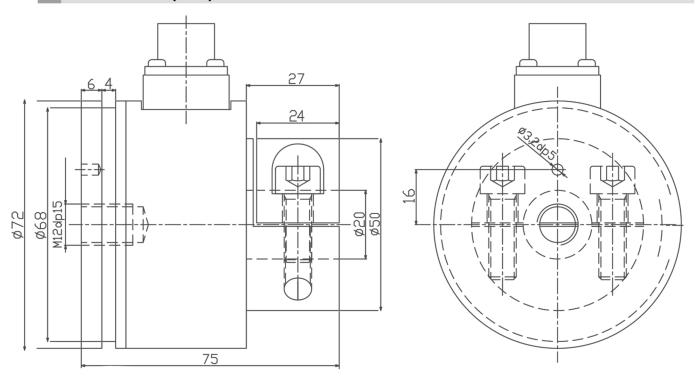

## **WLT Load Cell**

## **Tension Sensor**

- Maximum capacity (Emax) (kg):5, 10, 25, 50, 100
- Be suitable for measuring the tension of plastic film and tape used for winding on the roller machinery, the object is including metal wire, electric wires, cable.



## Dimensions(mm)



## **Specifications**

| Rated Load                     | kg    | 5, 10, 25, 50, 100 |  |
|--------------------------------|-------|--------------------|--|
| Rated Output                   | mV/V  | 1                  |  |
| Zero Balance                   | %R.O. | ±1                 |  |
| Comprehensive Error            | %R.O. | ±0.3               |  |
| Recommend edexcitation voltage | VDC   | 5-12 /15(max)      |  |
| Input / Output impedance       | Ω     | 380±10 / 350±5     |  |
| Output impedance               | ΜΩ    | ≥5000 (50VDC)      |  |
| Safe / Ultimate overload       | %R.C. | 150 / 300          |  |
| Material                       |       | Alloy Steel        |  |
| Degree of protection           |       | IP66               |  |
| The length of the cable        | m