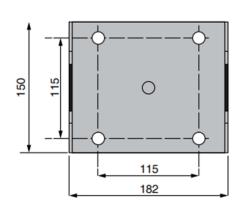

# WM603

## Weighing Module

- Maximum capacity (Emax) (t): 10, 20, 30
- Be suitable for tanks, silo, and others weighing control.



#### **Features**

- Stainless steel or alloy steel material
- Anti-overturning protection structure
- Easy to change and install
- Self-centering connection segment between
- Be suitable for weighing hoppers, tanks

### Dimensions(mm)







## **Specifications**

| Load Cell         |       | DSB        |
|-------------------|-------|------------|
| Rated Load        | t     | 10, 20, 30 |
| Rated Output      | mV/V  | 2±0.0050   |
| Safe overload     | %R.C. | 150        |
| Ultimate overload | %R.C. | 300        |
| Protection class  |       | IP68       |