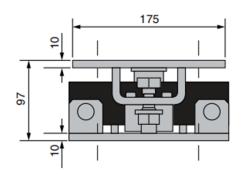

# WM603

## Weighing Module

- Maximum capacity (Emax) (t): 10, 20, 30
- Be suitable for tanks, silo, and others weighing control.



#### **Features**

- Stainless steel or alloy steel material
- Anti-overturning protection structure
- Easy to change and install
- Self-centering connection segment between
- Be suitable for weighing hoppers, tanks

### Dimensions(mm)







## **Specifications**

| Load Cell         |       | DSB        |
|-------------------|-------|------------|
| Rated Load        | t     | 10, 20, 30 |
| Rated Output      | mV/V  | 2±0.0050   |
| Safe overload     | %R.C. | 150        |
| Ultimate overload | %R.C. | 300        |
| Protection class  |       | IP68       |