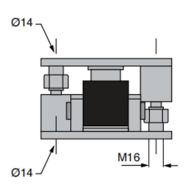

# WM603

## Weighing Module

- Maximum capacity (Emax) (t): 10, 20, 30
- Be suitable for tanks, silo, and others weighing control.



#### **Features**

- Stainless steel or alloy steel material
- Anti-overturning protection structure
- Easy to change and install
- Self-centering connection segment between
- Be suitable for weighing hoppers, tanks

### Dimensions(mm)







## **Specifications**

| Load Cell         |       | DSB        |
|-------------------|-------|------------|
| Rated Load        | t     | 10, 20, 30 |
| Rated Output      | mV/V  | 2±0.0050   |
| Safe overload     | %R.C. | 150        |
| Ultimate overload | %R.C. | 300        |
| Protection class  |       | IP68       |