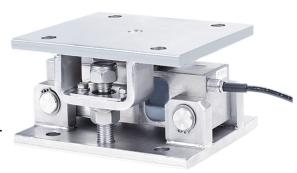

# WM603

## Weighing Module

- Maximum capacity (Emax) (t): 10, 20, 30
- Be suitable for tanks, silo, and others weighing control.

#### **Features**

- Stainless steel or alloy steel material
- Anti-overturning protection structure
- Easy to change and install
- Self-centering connection segment between
- Be suitable for weighing hoppers, tanks